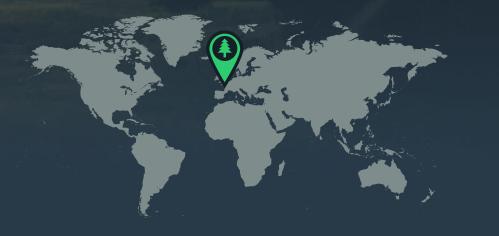

### **Offset Information**

| Account ID:             | ACT_CDFCC65CD445              |
|-------------------------|-------------------------------|
| Account Name:           | C.I.M.I. SRL                  |
| Offset ID:              | BX_5CDC17D4219E               |
| Offset Date:            | 2023-04-19                    |
| Standard Trees:         | 1.0                           |
| Certifying Body:        | SGS International             |
| Project ID:             | PRJ_E02BDCAEA58E              |
| Project Partner:        | One Tree Planted              |
| Project Name:           | France                        |
| Project Type:           | Afforestation / Reforestation |
| Project Site Latitude:  | 45.218541                     |
| Project Site Longitude: | -0.903019                     |
| Project SDGs:           |                               |